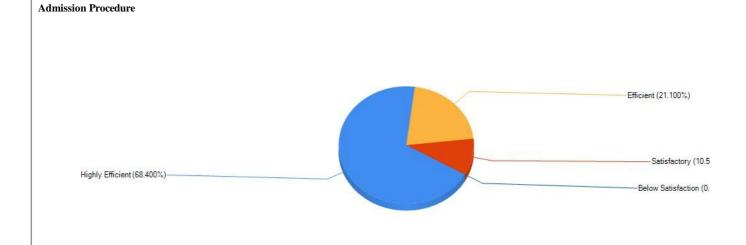

#### **Educational Resources**

Highly Efficient (68.400%) Efficient (21.100%) Satisfactory (10.500%) Below Satisfaction (0.000%)