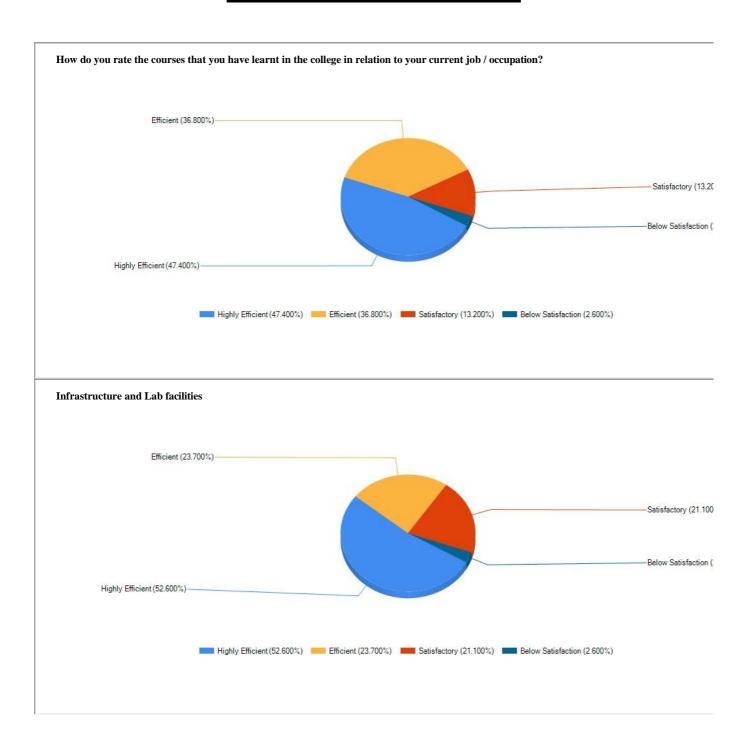

# Have you obtained sufficient technical knowledge (both in theory and practical) at our college?