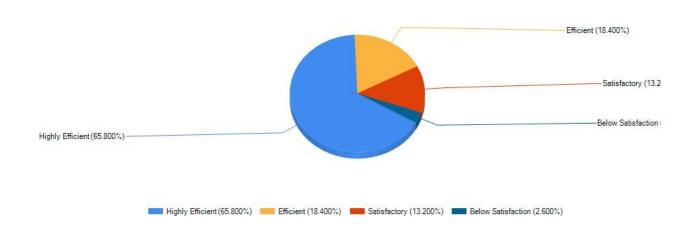

#### **Educational Resources**

Highly Efficient (68.400%) Efficient (21.100%) Satisfactory (10.500%) Below Satisfaction (0.000%)